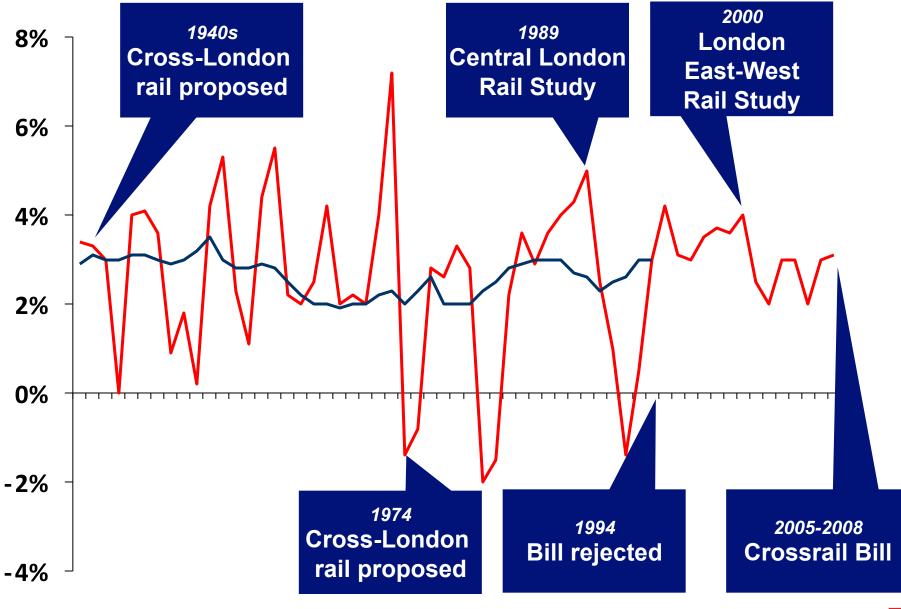

## UK Growth Rates since 1949: Volatility or Stability?

Source: Volerra 2008

10

## UK Growth Rates since 1949: Volatility or Stability?

Source: Volerra 2008

Regional Map