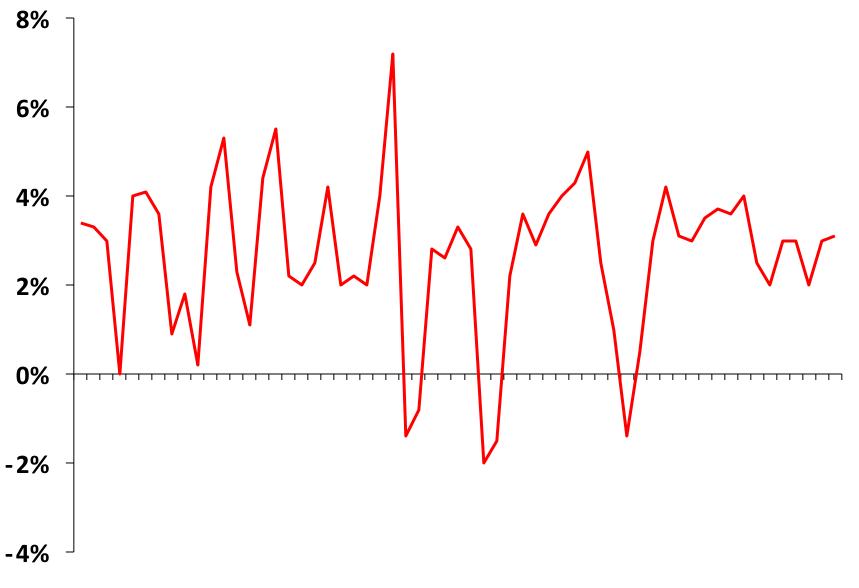

## UK Growth Rates since 1949: Volatility or Stability?

Source: Volerra 2008

10

## UK Growth Rates since 1949: Volatility or Stability?

Source: Volerra 2008

Regional Map